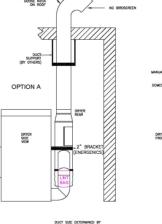

### **Benefits:**

- Catches ~98% of small dryer lint bypass
- Decreases lint build-up in ducting
- Protects air handling equipment / landscaping near exhaust vents
- Minimal maintenance

ENSURE REAR DRYER MAINTENA ACCESS IS NOT OBSTRUCTED

In-Duct AF-S Filter (self cleaning model)

## **Capacity:**

1,700 CFM

Single-Dryer Horizontally **Mounted Application** 