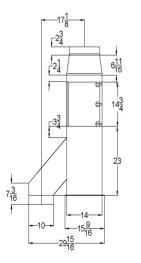

In-Duct AF-S Filter (self cleaning model)

## **Capacity:**

1,700 CFM

Single-Dryer Horizontally **Mounted Application** 