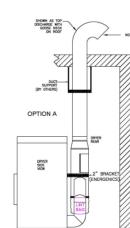

# **UTILITY-FREE DUCT MOUNTED LINT FILTERS FOR OPL**

#### **Features:**

- Completely utility free
- Self-cleaning (at dryer shutoff)
- Integrates easily into existing ducting
- Battery powered pressure alarm
- Powder-coated steel & polyester mono-filament
- Lint bag and optional wall mounts (included)
- Fire suppression protection (optional)

### **Benefits:**

- Catches ~98% of small dryer lint bypass
- Decreases lint build-up in ducting
- Protects air handling equipment / landscaping near exhaust vents
- Minimal maintenance









ENSURE REAR DRYER MAINTENA ACCESS IS NOT OBSTRUCTED





In-Duct AF-S Filter (self cleaning model)

## **Added Options:**

- Mounting legs
- Booster fan

## **Capacity:**

1,700 CFM

Single-Dryer Horizontally **Mounted Application**