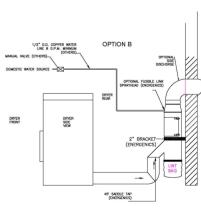

### **Benefits:**

- Catches ~98% of small dryer lint bypass
- Decreases lint build-up in ducting
- Protects air handling equipment / landscaping near exhaust vents
- Minimal maintenance

ENSURE REAR DRYER MAINTENA ACCESS IS NOT OBSTRUCTED

In-Duct AF-S Filter (self cleaning model)

## **Capacity:**

1,700 CFM

Single-Dryer Horizontally **Mounted Application** 